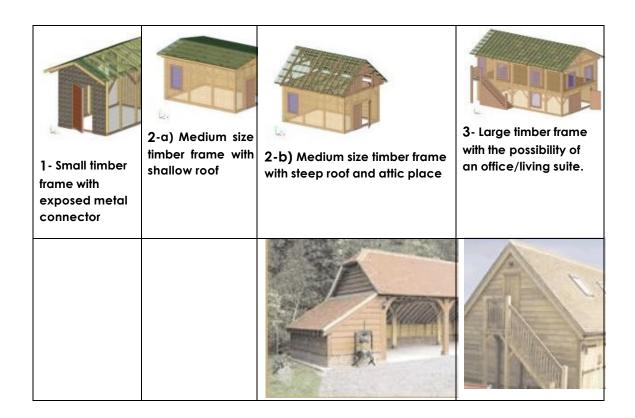

We offer a wide range of Standard Building as well as Custom designed structure. Following are three categories of "Out Building" with Standard dimension.

|                                                                                          | 1) Small Size<br>Timber s                                                                                 | 2) Medium Sized Timbers | 3) Large Sized<br>Timbers with Loft |  |
|------------------------------------------------------------------------------------------|-----------------------------------------------------------------------------------------------------------|-------------------------|-------------------------------------|--|
| Dimension                                                                                | 10 ft X 20 ft                                                                                             | 15 ft X 25 ft           | 20 ft X 36 ft                       |  |
| Height                                                                                   | 8 feet                                                                                                    | 10 feet                 | Up to 16 feet                       |  |
| Approximate<br>d size of the<br>sill plate<br>post, beam,<br>rafter, purlin<br>dimension | 3X4 to 4x6                                                                                                | 6x6 to 6x8              | 6X10 to 10X10                       |  |
|                                                                                          | Rafter, purlin and truss will be engineered according to the span and load. Made Of Tamarack/Spruce /Pine |                         |                                     |  |
| Roof                                                                                     | Gable roof                                                                                                |                         |                                     |  |

| geometry            |                                                                                                                                                                                                                                    |                                                              |                                                                                           |  |  |
|---------------------|------------------------------------------------------------------------------------------------------------------------------------------------------------------------------------------------------------------------------------|--------------------------------------------------------------|-------------------------------------------------------------------------------------------|--|--|
| Roofing<br>Material | Galvanized steel roof                                                                                                                                                                                                              |                                                              |                                                                                           |  |  |
| Door and<br>Window  | 5' shop made<br>door & 3X4<br>casement<br>Window                                                                                                                                                                                   | 8' shop made door & two<br>casement 3'X4' casement<br>window | 12' shop made door,<br>one exterior 3' door,<br>stairway and six 3'X4'<br>casement window |  |  |
| Siding              | Clap bard Board and/or Board &Batten siding                                                                                                                                                                                        |                                                              |                                                                                           |  |  |
| Suggested           |                                                                                                                                                                                                                                    | 3,125.00<br>335.00/Sq.f                                      | \$54,600.00<br>\$75.00/ Sq.f                                                              |  |  |
| Available option    | Wooden/concrete floor. Additional door, window, finished ceiling Different type of siding (vinyl, cedar shingle, etc), Alternative roof geometry. Additional door and window. Complete assembly. Complete finishing and insulation |                                                              |                                                                                           |  |  |